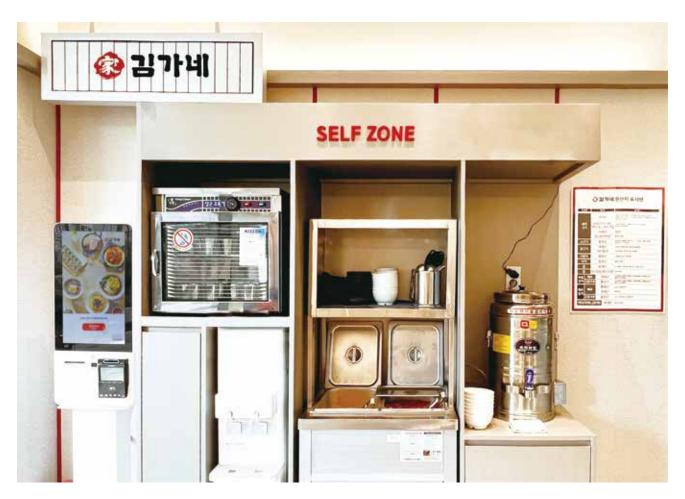

///   | 111   | h   | 0.002 | -         |                                       | 1             |        | 6   | Here   | om.  |
| 0 1998                            | () %8 B | গ              | ¢ 8₽    | 42¶ | <u>_</u> *               | is.    | Q 285 | (2) | A 284 | ¢21       | <u></u> €                             | 1             | () %i1 | 171 | A 88   | 457) |
| f &                               |         | 8              | <u></u> | 89  | •                        | 5      |       | 8   | 14.   |           |                                       | 93<br>#*      |        | 8   |        |      |



#### Youtube youtube.com/channel/UCSoX0xvdMGNBHTM1Ra\_lxrg

#### Naver blog.naver.com/gimkong7127





# Store\_Exterior



# Store\_Inside





# Store\_Inside









# Store\_Self system







# Store\_Kitchen



| division                    | Support details                                                                                     | amount         |
|-----------------------------|-----------------------------------------------------------------------------------------------------|----------------|
| Franchise fee               | Trademark and service license know-how,<br>Operational guidance, store opening support fees         | 7 million won  |
| education expenses          | Menu and operation (marketing, hospitality, etc.)<br>training                                       | 3 million won  |
| interior cost               | 2 million won per 3.3m²                                                                             | 30 million won |
| sign fee