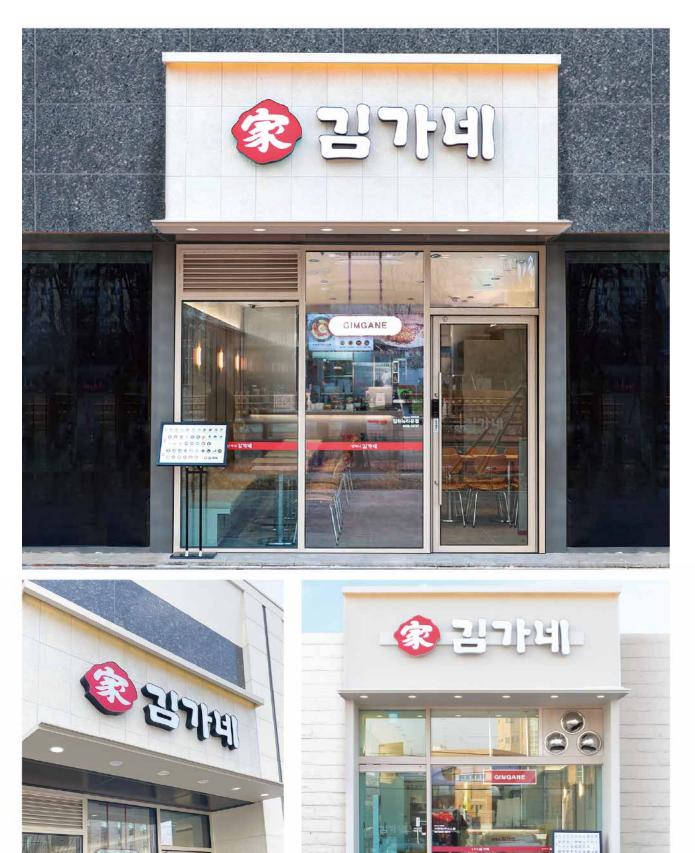

| 5)             | 113     | 111 |                          | 4///   | 111   | h   | 0.002 | -         |                                       | 1             |        | 6   | Here   | om.  |
| 0 1998                            | () %8 B | গ              | ¢ 8₽    | 42¶ | <u>_</u> *               | is.    | Q 285 | (2) | A 284 | ¢21       | <u></u> €                             | 1             | () %i1 | 171 | A 88   | 457) |
| f &                               |         | 8              | <u></u> | 89  | •                        | 5      |       | 8   | 14.   |           |                                       | 93<br>#*      |        | 8   |        |      |



#### Youtube youtube.com/channel/UCSoX0xvdMGNBHTM1Ra\_lxrg

#### Naver blog.naver.com/gimkong7127





# Store\_Exterior



# Store\_Inside





# Store\_Inside









# Store\_Self system







# Store\_Kitchen



| division                    | Support details                                                                                     | amount         |
|-----------------------------|-----------------------------------------------------------------------------------------------------|----------------|
| Franchise fee               | Trademark and service license know-how,<br>Operational guidance, store opening support fees         | 7 million won  |
| education expenses          | Menu and operation (marketing, hospitality, etc.)<br>training                                       | 3 million won  |
| interior cost               | 2 million won per 3.3m²