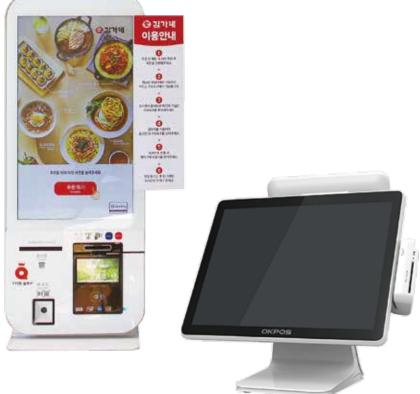

| 111   | h   | 0.002 | -         |                                       | 1             |        | 6   | Here   | om.  |
| 0 1998                            | () %8 B | গ              | ¢ 8₽    | 42¶ | <u>_</u> *               | is.    | Q 285 | (2) | A 284 | ¢21       | <u></u> €                             | 1             | () %i1 | 171 | A 88   | 457) |
| f &                               |         | 8              | <u></u> | 89  | •                        | 5      |       | 8   | 14.   |           |                                       | 93<br>#*      |        | 8   |        |      |



#### Youtube youtube.com/channel/UCSoX0xvdMGNBHTM1Ra\_lxrg

#### Naver blog.naver.com/gimkong7127





# Store\_Exterior



# Store\_Inside





# Store\_Inside









# Store\_Self system







# Store\_Kitchen



| division                    | Support details                                                                                     | amount         |
|-----------------------------|-----------------------------------------------------------------------------------------------------|----------------|
| Franchise fee               | Trademark and service license know-how,<br>Operational guidance, store opening support fees         | 7 million won  |
| education expenses          | Menu and operation (marketing, hospitality, etc.)<br>training                                       | 3 million won  |
| interior cost               | 2 million won per 3.3m²                                                                             | 30 million won |
| sign fee