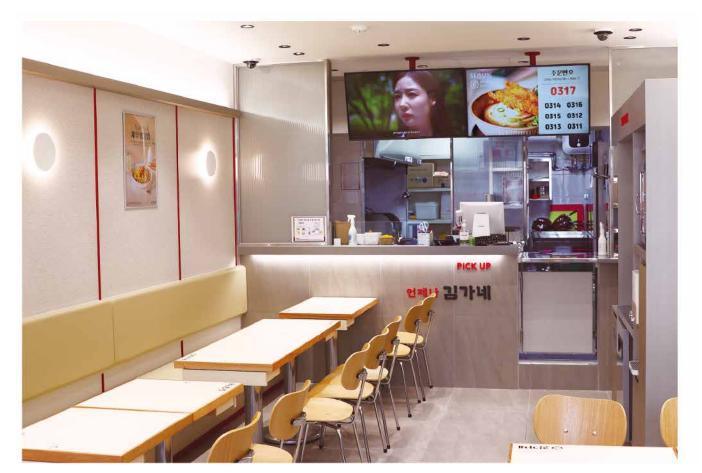

| 113     | 111 |                          | 4///   | 111   | h   | 0.002 | -         |                                       | 1             |        | 6   | Here   | om.  |
| 0 1998                            | () %8 B | গ              | ¢ 8₽    | 42¶ | <u>_</u> *               | is.    | Q 285 | (2) | A 284 | ¢21       | <u></u> €                             | 1             | () %i1 | 171 | A 88   | 457) |
| f &                               |         | 8              | <u></u> | 89  | •                        | 5      |       | 8   | 14.   |           |                                       | 93<br>#*      |        | 8   |        |      |



#### Youtube youtube.com/channel/UCSoX0xvdMGNBHTM1Ra\_lxrg

#### Naver blog.naver.com/gimkong7127





# Store\_Exterior



# Store\_Inside





# Store\_Inside









# Store\_Self system







# Store\_Kitchen



| division                    | Support details                                                                                     | amount         |
|-----------------------------|-----------------------------------------------------------------------------------------------------|----------------|
| Franchise fee               | Trademark and service license know-how,<br>Operational guidance, store opening support fees         | 7 million won  |
| education expenses          | Menu and operation (marketing, hospitality, etc.)<br>training                                       | 3 million won  |
| interior cost               | 2 million won per 3.3m²