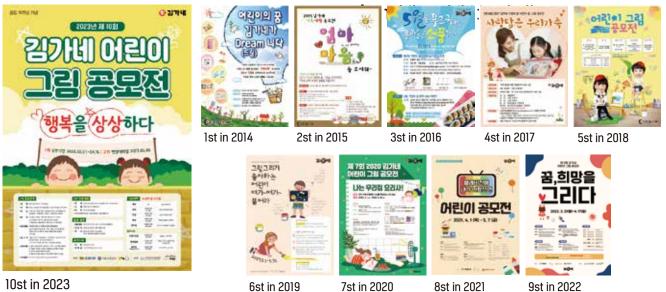

#### Host a contest

'Gimgane Children's Contest' is a campaign to thank customers for their support and increase brand awareness. It has been implemented every year since 2014 to create happy memories for children, who are the leaders of the future. The winning works are provided in limited edition lunch box packages and viewing services through mobile exhibition halls.

## contest poster

10st in 2023

6st in 2019

7st in 2020

9st in 2022