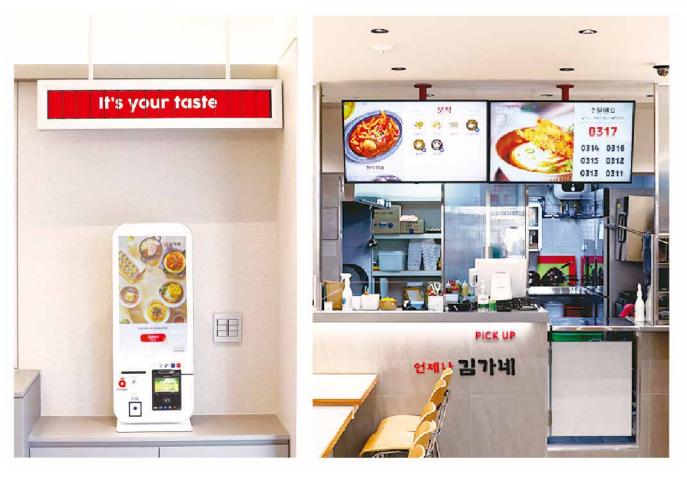

# Store\_Self system

# Store\_Kitchen

| division                    | Support details                                                                                     | amount         |
|-----------------------------|-----------------------------------------------------------------------------------------------------|----------------|
| Franchise fee               | Trademark and service license know-how,<br>Operational guidance, store opening support fees         | 7 million won  |
| education expenses          | Menu and operation (marketing, hospitality, etc.)<br>training                                       | 3 million won  |
| interior cost               | 2 million won per 3.3m²                                                                             | 30 million won |
| sign fee                    | Front signs and other signage                                                                       | 5 million won  |
| facility fee                | POS, topping table, kitchen facilities<br>(large refrigerator, etc.), Chairs, tables, all furniture | 28 million won |
| Contract performand deposit | ce Contract performance deposit<br>(refunded upon expiration)                                       | 2 million won  |