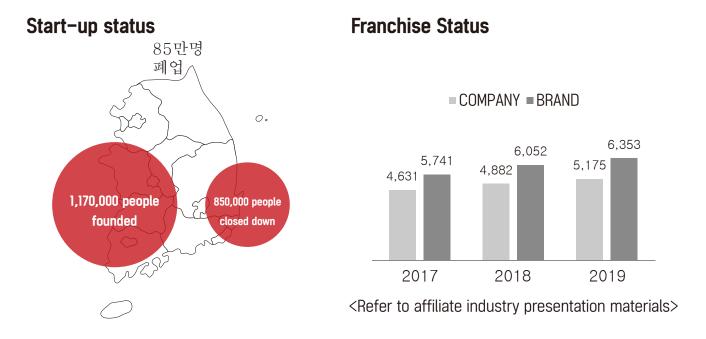

#### **Promotional support**

- ·LSM support
- ·Sales promotion and public relations support tailored to store conditions

- The start-up market appears to be somewhat active, with more than 1.1 million people starting businesses each year. With more than 850,000 people out of business, the startup market is becoming unstable.
- In the case of franchises, the recent increase has been gradual, but the number of brands and companies continues to increase steadily. It is increasing, and as of the end of 2019, the number of franchise brands was calculated to be 6,353.