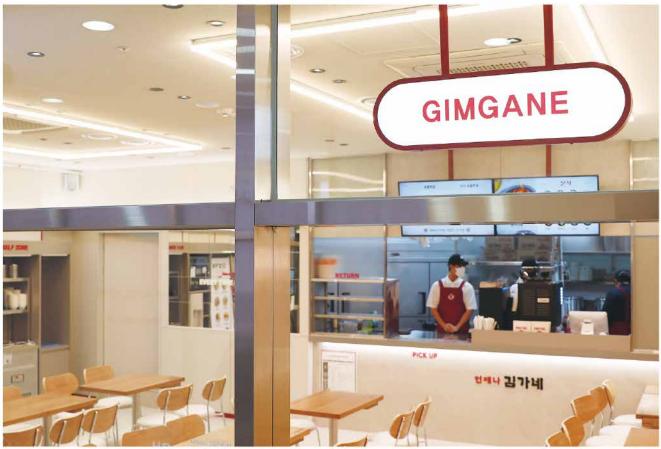

| 4///   | 111   | h   | 0.002 | -         |                                       | 1             |        | 6   | Here   | om.  |
| 0 1998                            | () %8 B | গ              | ¢ 8₽    | 42¶ | <u>_</u> *               | is.    | Q 285 | (2) | A 284 | ¢21       | <u></u> €                             | 1             | () %i1 | 171 | A 88   | 457) |
| f &                               |         | 8              | <u></u> | 89  | •                        | 5      |       | 8   | 14.   |           |                                       | 93<br>#*      |        | 8   |        |      |



#### Youtube youtube.com/channel/UCSoX0xvdMGNBHTM1Ra\_lxrg

#### Naver blog.naver.com/gimkong7127





# Store\_Exterior



# Store\_Inside





# Store\_Inside









# Store\_Self system







# Store\_Kitchen



| division                    | Support details                                                                                     | amount         |
|-----------------------------|-----------------------------------------------------------------------------------------------------|----------------|
| Franchise fee               | Trademark and service license know-how,<br>Operational guidance, store opening support fees         | 7 million won  |
| education expenses          | Menu and operation (marketing, hospitality, etc.)<br>training                                       | 3 million won  |
| interior cost               | 2 million won per 3.3m²                                                                             | 30 million w