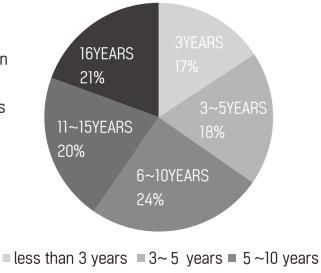

- Distribution of franchises operating for more than
  5 years: 65%
- $\cdot$  Average operating period of franchises: 9.7 years

■10~15 years ■16 years