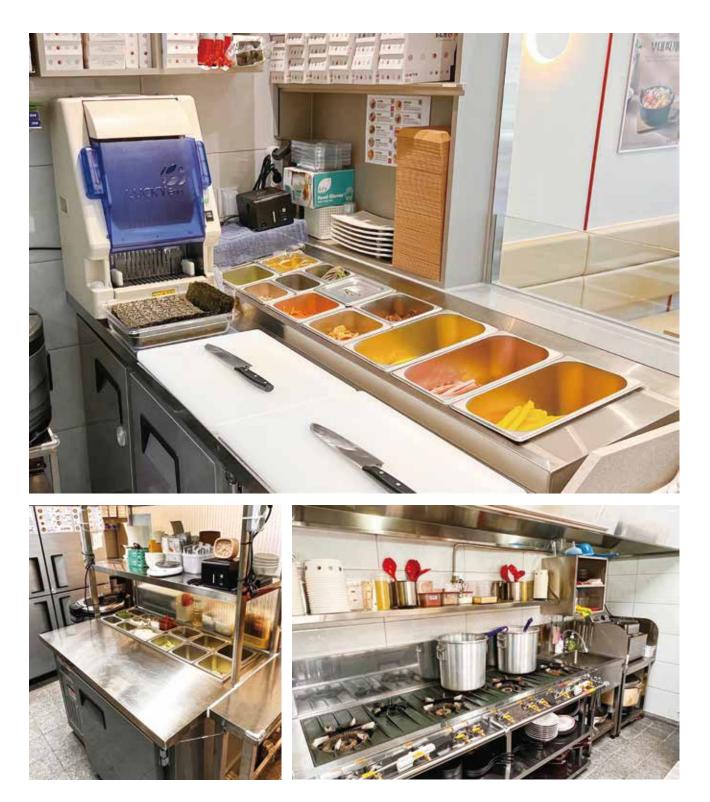

# Store\_Kitchen

| division                    | Support details                                                                                     | amount         |
|-----------------------------|-----------------------------------------------------------------------------------------------------|----------------|
| Franchise fee               | Trademark and service license know-how,<br>Operational guidance, store opening support fees         | 7 million won  |
| education expenses          | Menu and operation (marketing, hospitality, etc.)<br>training                                       | 3 million won  |
| interior cost               | 2 million won per 3.3m²                                                                             | 30 million won |
| sign fee                    | Front signs and other signage                                                                       | 5 million won  |
| facility fee                | POS, topping table, kitchen facilities<br>(large refrigerator, etc.), Chairs, tables, all furniture | 28 million won |
| Contract performand deposit | ce Contract performance deposit<br>(refunded upon expiration)                                       | 2 million won  |