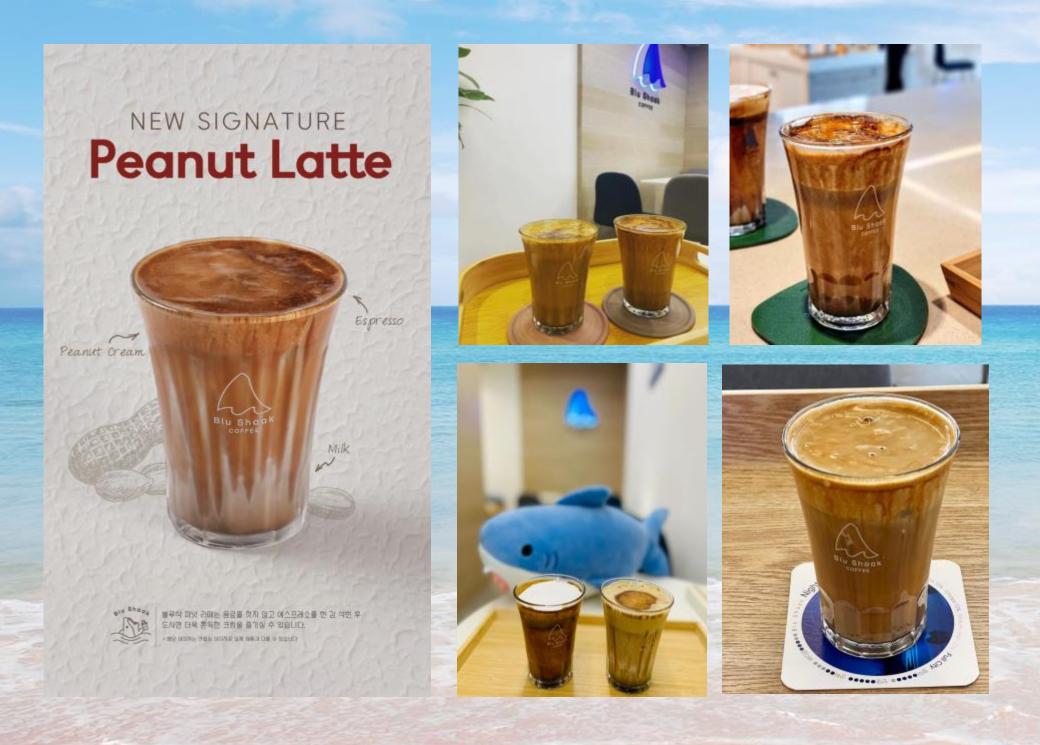

## **Peanut Latte**

A new blushaak signature menu created through continuous research by the R&D team