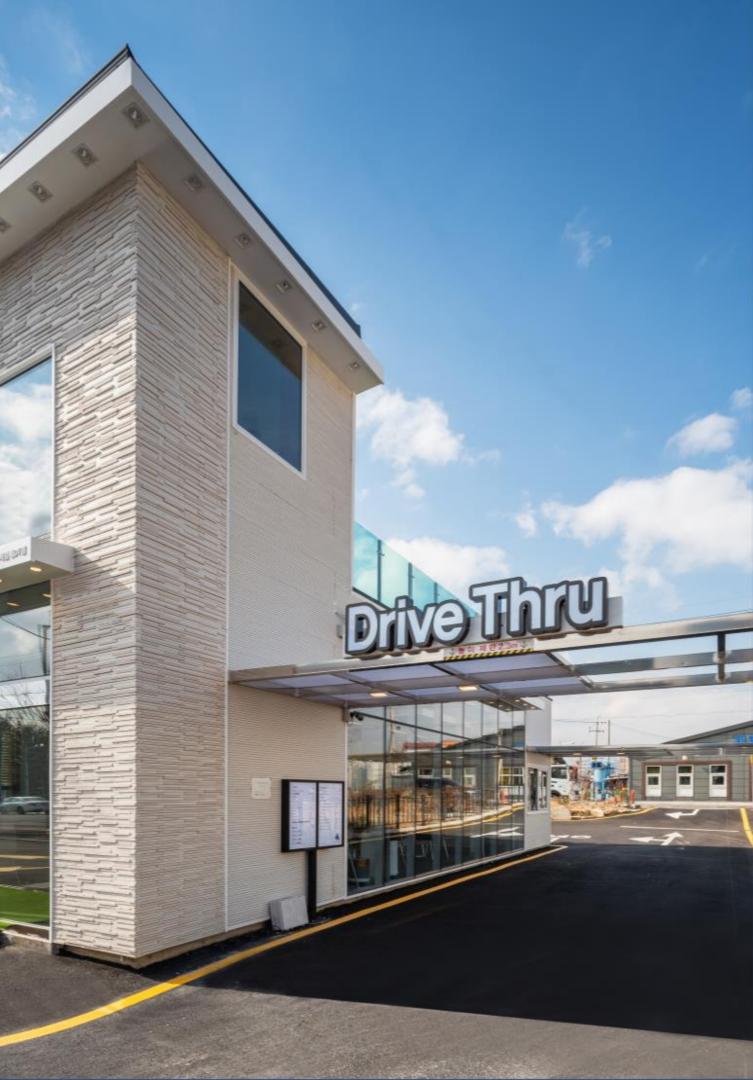

# **DT Stores Increasing**

Market Analysis

Brand name (Ratio of DT stores to affiliates)

Starbucks Korea(16.4%)

A TWOSOME PLACE(1.3%)

PaulBassett(13.4%)

Blu Shaak(2%)

EDIYA COFFEE(0.1%)

MEGA MGC COFFEE

COMPOSE COFFEE

TENPERCENT COFFEE

- First open among mid-to-low-price brands & a lot of inquiries about opening DT stores.
- Big cafe franchise companies are still increasing DT stores according to changing lifestyles.
- Because DT stores can generate inflow and demand of new customers who can visit by car when the area has low floating population.
- High efficiency with convenience increasing by being able to order and pick up without getting off the vehicle.

## **Drive Thru system** adopted as the 1st among small and medium sized brands

- Keeping its position as 1st to 3rd in sales in South Korea No change in sales amount --> unaffected by weather
- Steadily increasing its sales as operating period getting longer
   -> Brand Power ↑

# East Gimhae DT Store

- 500m<sup>2</sup> / 3-story store (including roof top)
- 1st attempt at in-store baking / New bakery line-up
   → Increasing profit through bakery with high unit price
- New and improved interior design applied