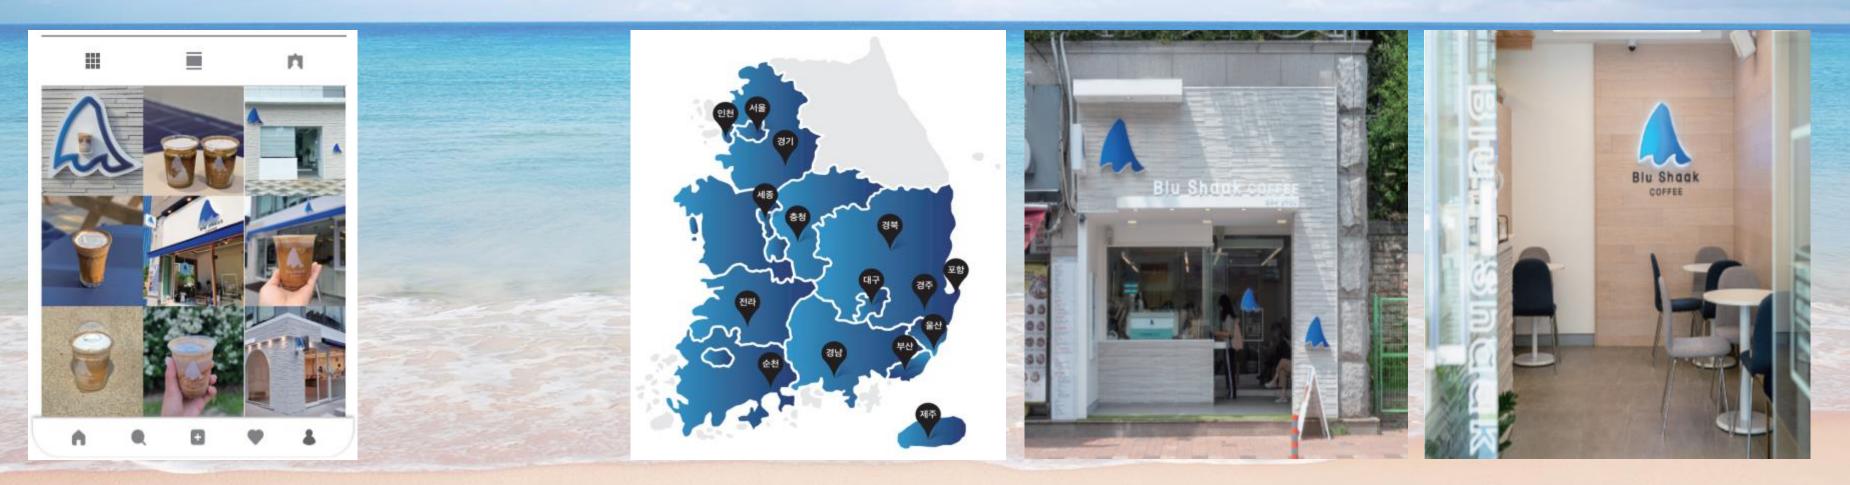

# **DT Stores Increasing**

Market Analysis

Brand name (Ratio of DT stores to affiliates)

Starbucks Korea(16.4%)

A TWOSOME PLACE(1.3%)

PaulBassett(13.4%)

Blu Shaak(2%)

EDIYA COFFEE(0.1%)

MEGA MGC COFFEE

COMPOSE COFFEE

TENPERCENT COFFEE

- First open among mid-to-low-price brands & a lot of inquiries about opening DT stores.
- Big cafe franchise companies are still increasing DT stores according to changing lifestyles.
- Because DT stores can generate inflow and demand of new customers who can visit by car when the area has low floating population.
- High efficiency with convenience increasing by being able to order and pick up without getting off the vehicle.