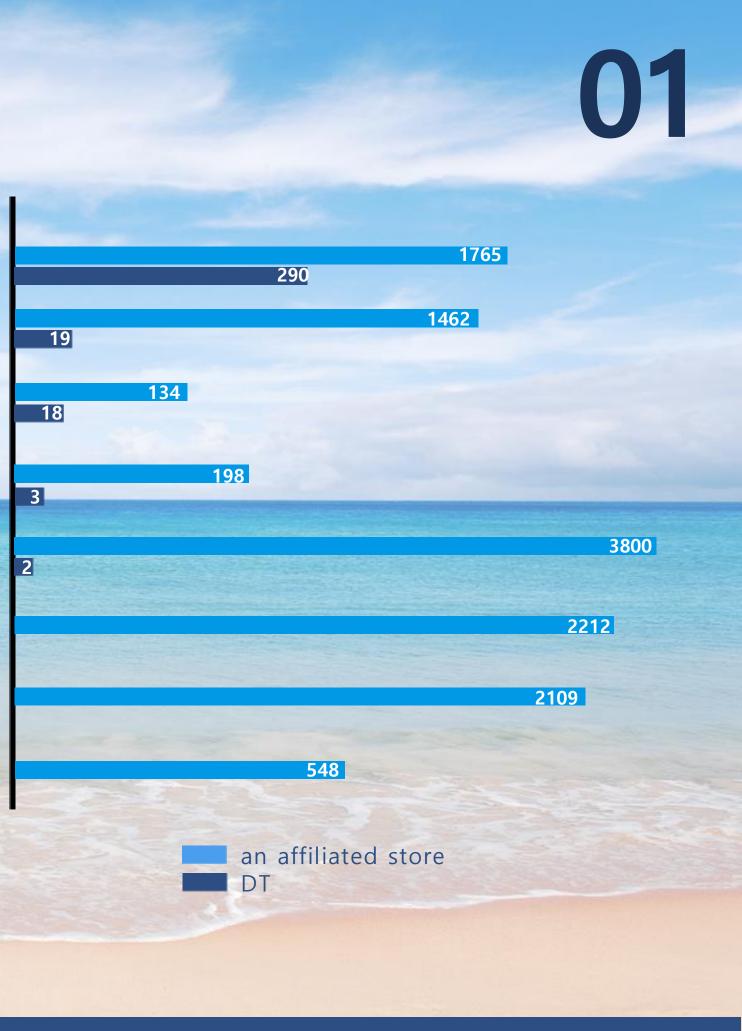

# **DT Stores Increasing**

Market Analysis

Brand name (Ratio of DT stores to affiliates)

Starbucks Korea(16.4%)

A TWOSOME PLACE(1.3%)

PaulBassett(13.4%)

Blu Shaak(2%)

EDIYA COFFEE(0.1%)

MEGA MGC COFFEE

COMPOSE COFFEE

TENPERCENT COFFEE

- First open among mid-to-low-price brands & a lot of inquiries about opening DT stores.
- Big cafe franchise companies are still increasing DT stores according to changing lifestyles.
- Because DT stores can generate inflow and demand of new customers who can visit by car when the area has low floating population.
- High efficiency with convenience increasing by being able to order and pick up without getting off the vehicle.