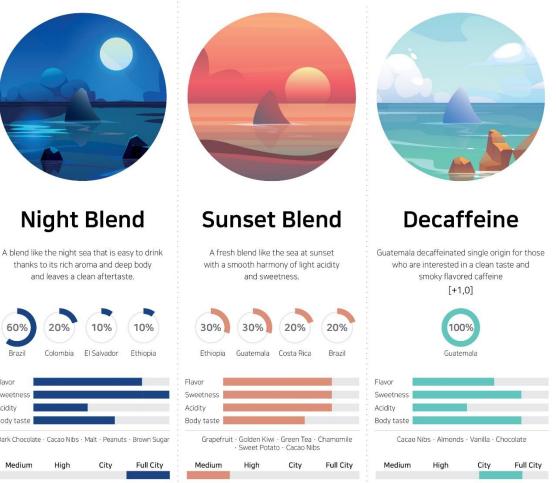

## **BLU SHAAK SPECIALTY BLEND**

Green beans are imported from Costa Rica and Guatemala. All of them are hand-picked, and quality-controlled through every batch-cupping, so that we can deliver the best quality with the original taste of green beans.

### When ordering an Americano, Please choose Blu Shaak's Specialty beans.

We offer it as a night blend(Standard).

% Night Blend is used for coffee menus other than Americano.

# Sales Item

40 kinds of beverage / bakery menu
 →Frozen dough provided for all bakery menus to minimize loss

• Developing new menu quarterly

Releasing seasonal menu

## **Shaak Latte**

The signature menu of Blu Shaak 30% sales of entire menu Best customer satisfaction

## **Peanut Latte**

A new blushaak signature menu created through continuous research by the R&D team

# Menu price

| Blu | Shaak SIGNATURE                                                                       |             |
|-----|---------------------------------------------------------------------------------------|-------------|
| 6   | Shaak Latte<br>Ice Flat White + Shaak Cream *Hand made                                | 3.4         |
|     | Peanut Latte S<br>Ice Flat White + Peanut Cream *Hand made                            | 3.8         |
| Blu | Shaak BEST                                                                            | ize Up +1.0 |
| Ĩ   | Vanilla Bean Latte<br>Latte with homemade vanilla bean syrup *Hand made               | 3.8         |
|     | Apple Mango Iced Tea <sup>(*)</sup> Peach iced tea with sweet and sour apple mango pu | 3.6         |
| Į   | Lemon Earl Grey Tea<br>A refreshing combination of earl grey and fresh lem            | 4.8         |
|     |                                                                                       |             |

\* Ice drink size up is available. Except for signature, espresso, hot menus

| ESPRESSO 🕚                                    |              |
|-----------------------------------------------|--------------|
| Espresso<br>Double Espresso                   | 1.8          |
| Cafe Citrus<br>Espresso + Citron              | 2.5          |
| <b>Cafe Pieno</b><br>Espresso + Cream + Cacao | 2.5          |
| COFFEE                                        | Size Up +1.0 |
| Americano (size up +0.6)                      | 2.0          |
| Cafe Latte                                    | 3.4          |
| Vanilla Bean Latte                            | 3.8          |
| Dolce Latte                                   | 3.8          |
| Caramel Macchiato                             | 3.8          |
| Cinnamon Cafe Latte                           | 3.9          |
| Cafe Mocha                                    | 4.3          |
| Jeju Malcha Cafe Latte * Jeju Organic Malcha  | 4.2          |
| Cold Brew Americano 🔇                         | 4.3          |
| Cold Brew Latte 🔇                             | 4.5          |
| Dolce Cold Brew Latte 🔇                       | 4.8          |

Add Hazelnut · Vanilla Bean Syrup 0.5 | Add cream 0.5 Add Shot(Decaffeinated 1.0) 0.5 | Decaffeinated 1.0

| BEVERAGE                                                     | Size Up +1.0 |
|--------------------------------------------------------------|--------------|
| Ade (Green Grape · Grape Fruit · Lemon · Fashion Fruits) 👌 🤇 | 5 4.4        |
| Strawberry Latte 👌 🛞                                         | 4.4          |

Size Up +1.0

Size Up +1.3

| Strawberry Latte 🗞 🕙                            | 4.4 |
|-------------------------------------------------|-----|
| Mango Latte 🔇 🕙                                 | 4.4 |
| Sweet Potato Latte 📀                            | 3.9 |
| JEJU Malcha Latte * JEJU Organic Malcha         | 4.2 |
| JEJU Multi-Grain Powder 😁 * JEJU-style Misugaru | 3.6 |
| Real Choco 🖑 * 100% Valrhona Chocolate          | 4.5 |
| Royal Milk Tea                                  | 4.2 |
| Apple Mango Iced Tea 🔊 🕙                        | 3.6 |
| Strawberry Iced Tea 👌                           | 3.8 |
| Lemon Earl Grey Tea                             | 4.8 |
| Honey Grape Fruit Tea                           | 3.6 |
| Lemon Citron Tea                                | 3.6 |

### BLENDED ()

Rooibos, Spice

| Yogurt Smoothie (Plain-Strawberry-Blueberry) 🖑              | 4.4        |
|-------------------------------------------------------------|------------|
| Cool-Rush (Green Grape · Grape Fruit · Honey Pear) 🛞        | 4.8        |
| Strawberry Citron Sorbet 🛞                                  | 3.6        |
| Chocolate Frappe 🛞                                          | 3.8        |
| Espresso Frappe                                             | 4.2        |
| JEJU Malcha Frappe * JEJU Organic Malcha                    | 4.4        |
| Chocolate Banana Frappe 🐡                                   | 4.8        |
| Mango Banana Frappe 🕙                                       | 4.8        |
| Strawberry Banana Juice 🛞                                   | 4.8        |
| Valrhona Mint Choco Frappe                                  | 5.5        |
| Shaked (Rice · Brown Rice · Strawberry) 🛞                   | 5.5        |
| A.C. PERCH'S THEHANDEL                                      | ce Up +1.3 |
| Cool Herbal CAFFEINE FREE<br>Honeyed, Cool Mint, Lemongrass | 4.0        |
| Rooibos Vanilla (CAFFEINE FREE)<br>Rooibos, Cream, Vanilla  | 4.0        |
| White Temple<br>White Tea, Fruit blended                    | 4.0        |
| Indian Chai                                                 | 4.0        |