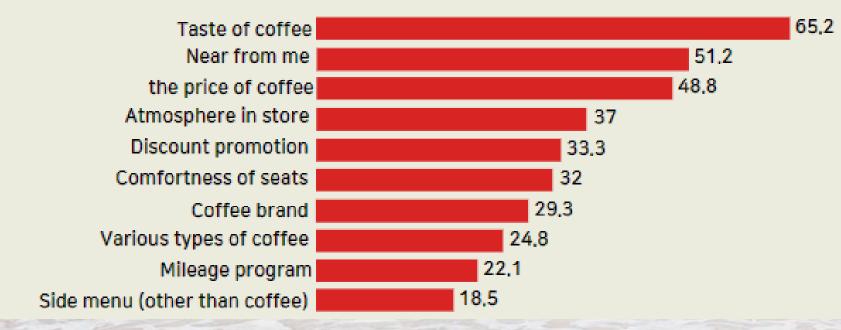

## **Key Factors for Cafe Selection**

Blu Shaak, satisfying all factors for cafe selection. Coffee consumer's needs?

### Key Factors for Cafe Selection (Unit: %)

\*Reply repeatedly to those who have visited coffee shops as of the past three months

# the price of coffee

# Taste of coffee

Blu

Shaa

## Atmosphere in store

## Various types of coffee