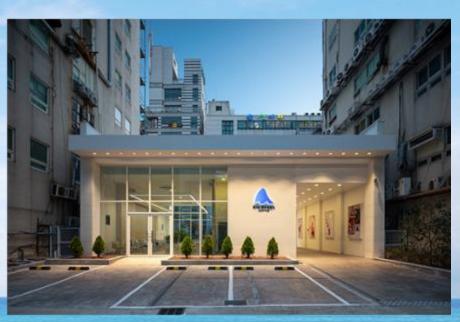

# East Gimhae DT Store

- 500m<sup>2</sup> / 3-story store (including roof top)
- 1st attempt at in-store baking / New bakery line-up
   → Increasing profit through bakery with high unit price
- New and improved interior design applied