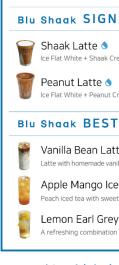

# Menu price

| Blu | Shaak SIGNATURE                                                                       |             |
|-----|---------------------------------------------------------------------------------------|-------------|
| 6   | Shaak Latte<br>Ice Flat White + Shaak Cream *Hand made                                | 3.4         |
|     | Peanut Latte S<br>Ice Flat White + Peanut Cream *Hand made                            | 3.8         |
| Blu | Shaak BEST                                                                            | ize Up +1.0 |
| Ĩ   | Vanilla Bean Latte<br>Latte with homemade vanilla bean syrup *Hand made               | 3.8         |
|     | Apple Mango Iced Tea <sup>(*)</sup> Peach iced tea with sweet and sour apple mango pu | 3.6         |
| Į   | Lemon Earl Grey Tea<br>A refreshing combination of earl grey and fresh lem            | 4.8         |
|     |                                                                                       |             |