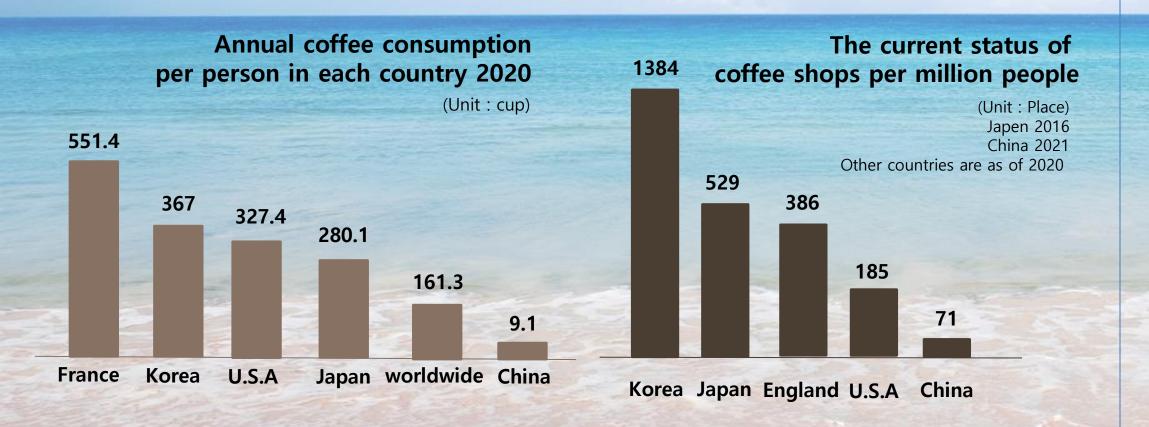

# Growing Demand for Coffee

South Korea, a coffee loving country Highest annual coffee consumption per capita