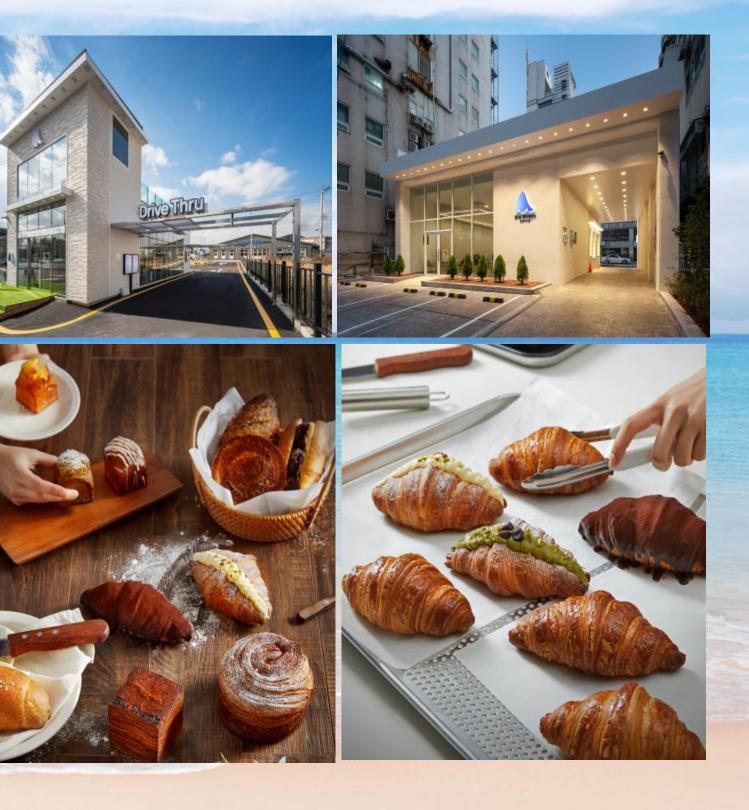

## **Drive Thru system** adopted as the 1st among small and medium sized brands

- Keeping its position as 1st to 3rd in sales in South Korea No change in sales amount --> unaffected by weather
- Steadily increasing its sales as operating period getting longer
   -> Brand Power ↑

# East Gimhae DT Store

- 500m<sup>2</sup> / 3-story store (including roof top)
- 1st attempt at in-store baking / New bakery line-up
   → Increasing profit through bakery with high unit price
- New and improved interior design applied

# Sales Item

40 kinds of beverage / bakery menu
 →Frozen dough provided for all bakery menus to minimize loss

• Developing new menu quarterly

Releasing seasonal menu