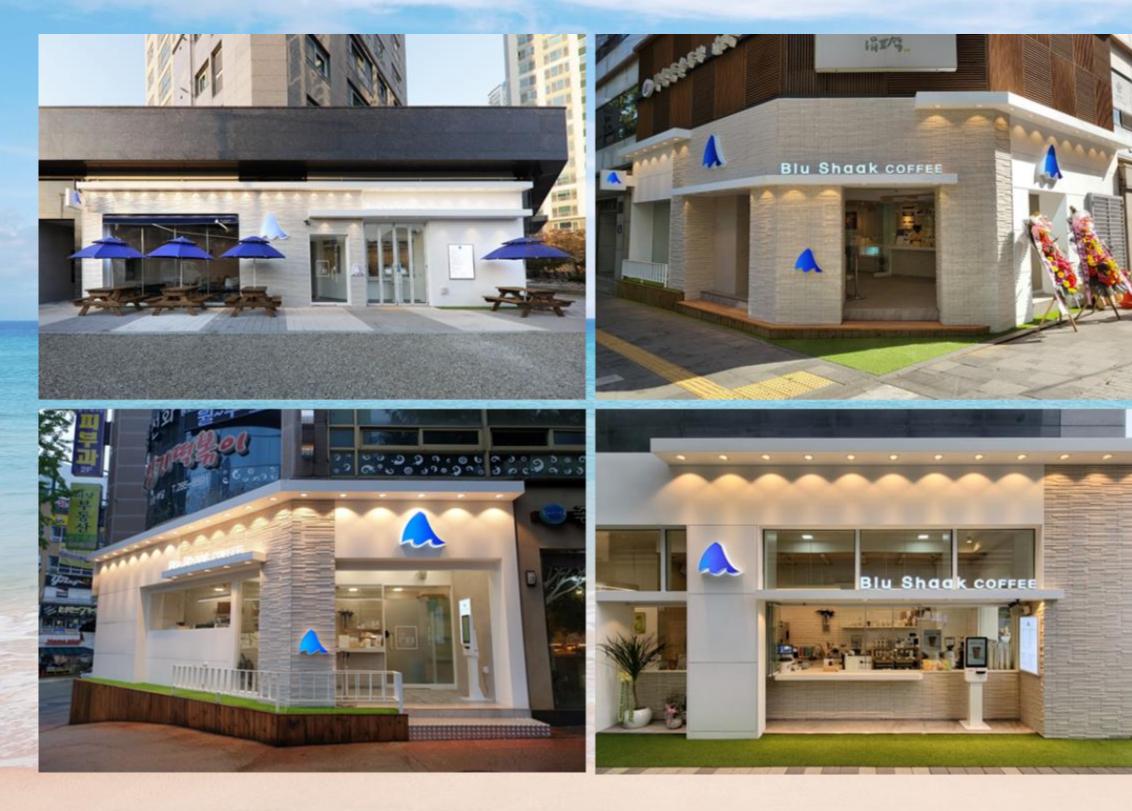

## **Drive Thru system** adopted as the 1st among small and medium sized brands

- Keeping its position as 1st to 3rd in sales in South Korea No change in sales amount --> unaffected by weather
- Steadily increasing its sales as operating period getting longer
   -> Brand Power ↑

# East Gimhae DT Store

- 500m<sup>2</sup> / 3-story store (including roof top)
- 1st attempt at in-store baking / New bakery line-up
   → Increasing profit through bakery with high unit price
- New and improved interior design applied